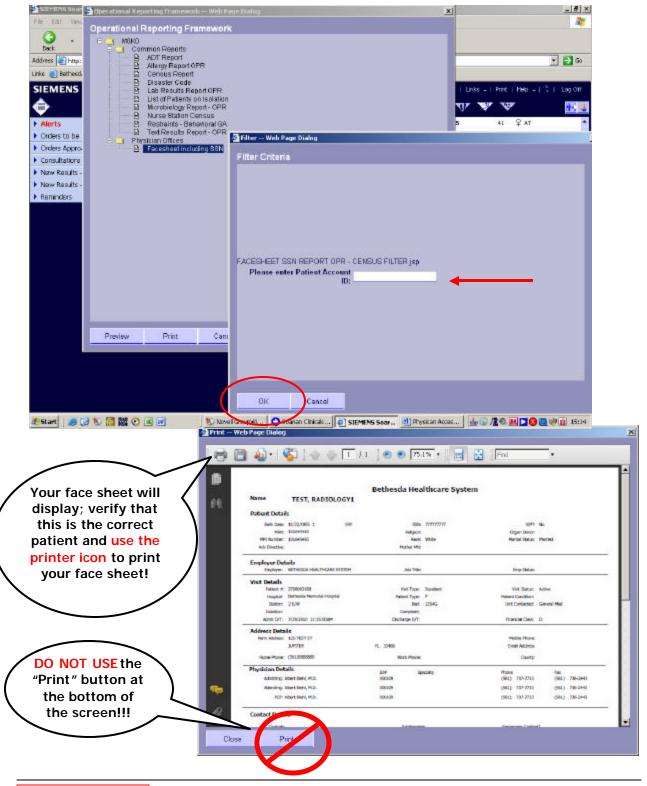

# Printing

From the **eCOS** screen, select the hyperlink **LINKS** in the upper right hand corner, select "**Operational Reporting Framework**" and click the '+' next to **M0K0** to expand your print options:

| G 😧 🖸 . 💌 😂 🖿                                            | <u>^</u>                              | ₽ ☆                                                                                                                                                                      | 6                  |             | 3 8                       |                                                                                                                |                                                               |      |
|----------------------------------------------------------|---------------------------------------|--------------------------------------------------------------------------------------------------------------------------------------------------------------------------|--------------------|-------------|---------------------------|----------------------------------------------------------------------------------------------------------------|---------------------------------------------------------------|------|
|                                                          | tome                                  | Search Favorites                                                                                                                                                         | Histo              | ary Print P |                           |                                                                                                                |                                                               |      |
| Address http://soarianwabvip/02055L029_M0K0_p/dsk/dkLogo |                                       |                                                                                                                                                                          |                    |             |                           |                                                                                                                |                                                               |      |
| Links 👩 Bethesda Intranet 🛛 Google 👔 Group Wise Webaco   | ess 🌏 Yaho                            | 01                                                                                                                                                                       |                    |             |                           | <b>*</b>                                                                                                       |                                                               |      |
| SIEMENS Physician Template, Bethesode Memorial Hosp      | <u>लेब</u> े                          |                                                                                                                                                                          |                    | 🛊 E         | D Tracking Board   Search | The second s | Help +   🐥                                                    | Log  |
| ۵                                                        |                                       | My Patients Only                                                                                                                                                         | 2                  | *           |                           | MagicWeb                                                                                                       |                                                               | -    |
| ► Alerts                                                 | 1.5                                   | Act#2708003310                                                                                                                                                           |                    | 2254A       | C TEST SUARIANITT         | MAK - Not Patient :                                                                                            |                                                               |      |
| Orders to be Signed                                      |                                       | Acct#2788003658                                                                                                                                                          | ZEN                | 22546       |                           | Operational Report                                                                                             | ing Franewo                                                   | rk A |
| Orders Approaching Expiration                            |                                       | Acct#2705003807                                                                                                                                                          | 211                | 2030A       | UTEST CPOET               | Reprint Facility                                                                                               | +                                                             |      |
| Consultations                                            |                                       | Acct#2708008120                                                                                                                                                          | ccu                | 20364       | 🕹 TEST RADIOLOGY          | 109                                                                                                            | ₽ MA                                                          | 4    |
| New Results - Inpatients                                 | 5                                     | Acct#2708003138                                                                                                                                                          | Cornell            | 3928D       | V TEST LESLIE             | 35                                                                                                             | ₽ MA                                                          | 4    |
| New Results - Outpatients                                |                                       | Acct#2708003146                                                                                                                                                          | Cornel             | 3928E       | 🔶 TEST PLANOFCARI         | 2 30                                                                                                           | ₽ MA                                                          | 5    |
| Reminders                                                |                                       | Acct#2708003096                                                                                                                                                          | CUStep             | 4491E       | 💸 TEST JEFFWF             | 39                                                                                                             | d" MA                                                         | \$   |
|                                                          |                                       | Acct#2708003187                                                                                                                                                          | POUL               | 2031D       | 🔆 TEST NURSING2           | 29                                                                                                             | d" MA                                                         |      |
|                                                          |                                       | Acct#2709003195                                                                                                                                                          | POUL               | 2031E       | TEST NURSING              | 35                                                                                                             | ₽ MA                                                          |      |
| 3                                                        |                                       | Act#2705003203                                                                                                                                                           | POUL               | 2031P       | C TEST CAROLINA           | 21                                                                                                             | ₽ MA                                                          | ~ *  |
| Operational Reporting France                             | mework W                              | et Page Dialog                                                                                                                                                           |                    |             |                           | × 57                                                                                                           | 3" MA                                                         | 9    |
| Operational Reportin                                     | ng Framev                             | vork                                                                                                                                                                     |                    |             |                           | 63                                                                                                             | ₽ MA                                                          |      |
| Э 🛄 МОКО                                                 |                                       |                                                                                                                                                                          |                    |             |                           | 9                                                                                                              | N STMA                                                        |      |
| -                                                        | 8 1                                   | Disaster Code<br>Jab Results Report Of<br>Jat of Patiento an Jaci                                                                                                        |                    |             |                           |                                                                                                                |                                                               |      |
|                                                          | B B B B B B B B B B B B B B B B B B B | List of Patiente on Isol<br>Alcrabiology Report - 0<br>Nurse Station Census<br>Restraints - Benaviora<br>Faxt Results Report - 0<br>Nan Offices<br>Tacesheet including S | OPR<br>I QA<br>OPR |             |                           |                                                                                                                |                                                               |      |
| Preview                                                  | B  <br>B  <br>B  <br>Physi            | Alcrabiology Report - 0<br>Aurse Station Consus<br>Restraints - Bohaviora<br>Fext Results Report - 0<br>dian Offices                                                     | OPR<br>I QA<br>OPR |             |                           | rej<br>highi<br>then<br>Pr                                                                                     | ck on a<br>port to<br>light ar<br>click th<br>eview<br>utton! | nd   |

## Print Face Sheets

To print a face sheet, click on the **'Face sheet including SSN**" option to highlight and click the **Preview** button. Enter your **Patient Account number** and click **OK**: