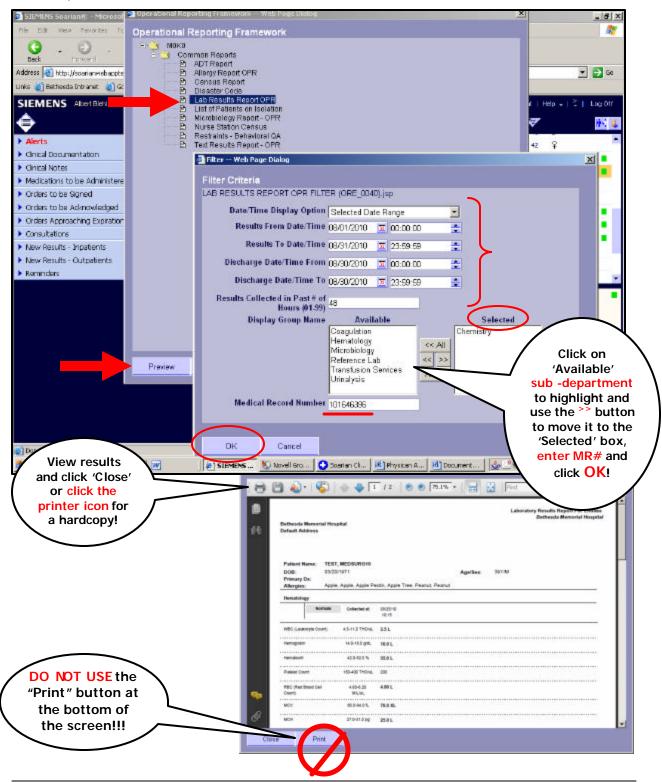

## Print Lab Results

To print Lab Reports, click on the **'Lab Results Report OPR**" option to highlight and click the **Preview** button. Enter a **date range** and select the Lab sub-departments you want to print, enter the **Medical Record Number** and click **OK**: