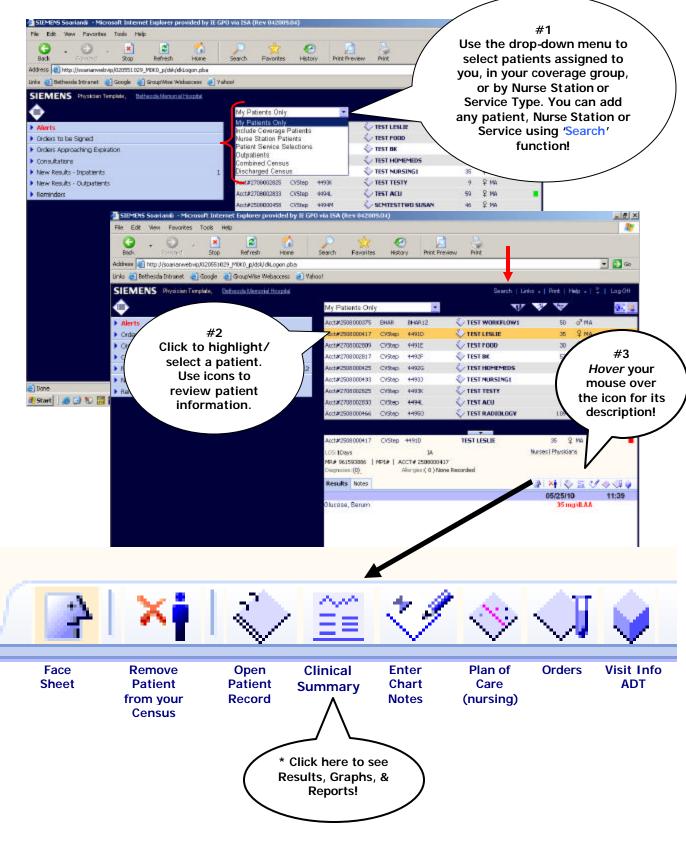

#### Results

From the **eCOS** Main Menu, highlight your patient and click the **Clinical Summary** icon.

| _         | _                                                                                                                                                                                                                                                                                                                                                                                                                                                                                                                                                                                                                                                                                                   |                       |                           |                               |                           |                     |                    |                           |                |                      |                         |
|-----------|-----------------------------------------------------------------------------------------------------------------------------------------------------------------------------------------------------------------------------------------------------------------------------------------------------------------------------------------------------------------------------------------------------------------------------------------------------------------------------------------------------------------------------------------------------------------------------------------------------------------------------------------------------------------------------------------------------|-----------------------|---------------------------|-------------------------------|---------------------------|---------------------|--------------------|---------------------------|----------------|----------------------|-------------------------|
|           | STEMENS Soa                                                                                                                                                                                                                                                                                                                                                                                                                                                                                                                                                                                                                                                                                         | Click or              | n each tab                | ovided by IE GPO              | via 15A (Rev 0420)        | 19.04)              |                    |                           |                |                      | _ 2                     |
| 2         | File Edit Vie                                                                                                                                                                                                                                                                                                                                                                                                                                                                                                                                                                                                                                                                                       | to                    | see                       |                               | <u> </u>                  | -                   | -                  |                           |                | o return to          |                         |
|           | <b>G</b> -                                                                                                                                                                                                                                                                                                                                                                                                                                                                                                                                                                                                                                                                                          |                       | rtment                    |                               | Search Favorite           | e History           | Print Proview      | Print                     |                | the Main             |                         |
|           | Back<br>Address 🛃 http                                                                                                                                                                                                                                                                                                                                                                                                                                                                                                                                                                                                                                                                              | specifi               | c results!                | ome<br>on obe                 | Saarun Pavonce            | e meary             | PREPRINE           | Pirk                      | -              | enu click on         | 🔁 Go                    |
|           | and the second se | Active t              | ab is <mark>blue</mark> : |                               | 4                         |                     |                    |                           |                | Census!              |                         |
|           | Links Bethese<br>SIEMENS                                                                                                                                                                                                                                                                                                                                                                                                                                                                                                                                                                                                                                                                            |                       |                           | soaccess 💽 Yaho               | 2                         |                     |                    | Ta Census / Sea           |                | Cerisus:             | 1 Log Off               |
|           | SIEMIENS                                                                                                                                                                                                                                                                                                                                                                                                                                                                                                                                                                                                                                                                                            | Priparailin Factor    |                           |                               |                           |                     |                    | Ti Census   Sea           | IGN   DINS     |                      | - I COBON               |
|           | PATIENT N                                                                                                                                                                                                                                                                                                                                                                                                                                                                                                                                                                                                                                                                                           | АМЕ                   |                           | -                             | 214                       | DOR: 12/28/1924     | (857)              | ♂ <sup>#</sup> BPU-305001 | Phys           | siciane              |                         |
|           | Allergies: (0) None                                                                                                                                                                                                                                                                                                                                                                                                                                                                                                                                                                                                                                                                                 | Recorded Ding         | (9).                      | MEX 8924195                   | 85 ACC                    | T# 101 0239240      | Genera             | i Med                     | Admit Dat      | a: 06/18/2010(7)     | AI 9                    |
|           | * ***                                                                                                                                                                                                                                                                                                                                                                                                                                                                                                                                                                                                                                                                                               | 🔷 Patient Rep         | 🔛 Cinical Su              | mmary 💎 Obertin               | ng 😞 Plan of Care         | e 🥡 Orders .        | y Visit            |                           | ,              |                      |                         |
|           |                                                                                                                                                                                                                                                                                                                                                                                                                                                                                                                                                                                                                                                                                                     |                       | V 🖌                       |                               |                           |                     |                    |                           | 1              |                      |                         |
|           | Allergies 🖉 🕔                                                                                                                                                                                                                                                                                                                                                                                                                                                                                                                                                                                                                                                                                       | litals 8 3/0 🕐 🚺 Lat  | is 5 Imaging (5           | CV Diagnostics 🗂              | Pulm/Siresp 🍼             | Clin Docs 🔮 🛛 Me    | de 🖱 🔿 ord         | ors 🗇 🛛 Alerts 🖑          | Transcrip      | okion (5             |                         |
|           | Abnormal/Oritica                                                                                                                                                                                                                                                                                                                                                                                                                                                                                                                                                                                                                                                                                    |                       | Chem UA A                 | BGs Coag BB P                 | fiere Path Ref L          | ab POC              |                    |                           |                |                      | Tiller and              |
|           | 90 Occurrences M                                                                                                                                                                                                                                                                                                                                                                                                                                                                                                                                                                                                                                                                                    |                       |                           |                               | $\sim$                    | Coleman Co          |                    | AU 10010000               |                |                      |                         |
|           |                                                                                                                                                                                                                                                                                                                                                                                                                                                                                                                                                                                                                                                                                                     | 08                    | (19/2010 OS)<br>10:09 OC  |                               |                           | 01/03/2008 0        | 1/03/2008<br>07:15 | 14:55                     | Date           | e and time of        | tests here              |
|           | Chemistry                                                                                                                                                                                                                                                                                                                                                                                                                                                                                                                                                                                                                                                                                           |                       |                           |                               | on each ta                |                     |                    |                           |                |                      |                         |
|           | BUN, Serum                                                                                                                                                                                                                                                                                                                                                                                                                                                                                                                                                                                                                                                                                          |                       | 19                        |                               | to see                    |                     | 12                 | 18                        |                |                      |                         |
|           | Creatinine.                                                                                                                                                                                                                                                                                                                                                                                                                                                                                                                                                                                                                                                                                         |                       | 1.30                      | SUD                           | -departmei                | n j                 | 19<br>96 11        | 1.0                       |                |                      |                         |
|           | Glucose, Serum<br>Sodium (Na)                                                                                                                                                                                                                                                                                                                                                                                                                                                                                                                                                                                                                                                                       |                       | 144                       | SDe                           | cific results             |                     | 36 Н<br>37         | 177 H<br>138              |                |                      |                         |
|           | Potessium (K)                                                                                                                                                                                                                                                                                                                                                                                                                                                                                                                                                                                                                                                                                       |                       | 1.0                       | Activ                         | e tab is <mark>blu</mark> |                     | .2                 | 4.2                       |                |                      |                         |
|           | Chloride (C)                                                                                                                                                                                                                                                                                                                                                                                                                                                                                                                                                                                                                                                                                        |                       | 104                       |                               |                           | /                   | 05                 | 105                       |                |                      |                         |
|           | CO2 (Carbon Did                                                                                                                                                                                                                                                                                                                                                                                                                                                                                                                                                                                                                                                                                     | pode)                 | 22                        | 23                            |                           |                     | 24                 | 22                        |                |                      |                         |
|           | BUN/Creat.                                                                                                                                                                                                                                                                                                                                                                                                                                                                                                                                                                                                                                                                                          |                       | 15                        |                               |                           |                     | 19                 | 18                        |                |                      |                         |
|           | Osmolality, Calo                                                                                                                                                                                                                                                                                                                                                                                                                                                                                                                                                                                                                                                                                    | .lated                | 275                       |                               |                           |                     | 77.                | 282                       |                |                      |                         |
|           | Anión Gap<br>Caldum (CA)                                                                                                                                                                                                                                                                                                                                                                                                                                                                                                                                                                                                                                                                            |                       | 13                        |                               |                           |                     | 1.5                | 1 <u>5</u><br>8.8         |                |                      |                         |
|           | Chalesterol, Tat                                                                                                                                                                                                                                                                                                                                                                                                                                                                                                                                                                                                                                                                                    | al                    |                           |                               |                           |                     | 45                 |                           |                |                      |                         |
|           | Trighycerides                                                                                                                                                                                                                                                                                                                                                                                                                                                                                                                                                                                                                                                                                       |                       |                           |                               |                           |                     | 04 🖸               |                           |                |                      |                         |
|           | HDL High Density                                                                                                                                                                                                                                                                                                                                                                                                                                                                                                                                                                                                                                                                                    | Lipoprotein           |                           |                               |                           |                     | 42                 |                           |                |                      |                         |
|           | Calc LDL<br>LDL Low Density                                                                                                                                                                                                                                                                                                                                                                                                                                                                                                                                                                                                                                                                         | Linoprotein           |                           |                               |                           |                     | 62 🖓               |                           |                |                      |                         |
|           |                                                                                                                                                                                                                                                                                                                                                                                                                                                                                                                                                                                                                                                                                                     |                       |                           |                               |                           |                     |                    |                           |                |                      |                         |
| Allergies | Vitals/<br>I&O                                                                                                                                                                                                                                                                                                                                                                                                                                                                                                                                                                                                                                                                                      | Laboratory            | Imaging                   | CV Diag-<br>nostics           | Meds                      | Orders              | Alerts             | Tran-<br>scription        | Pulm/<br>Sleep | Clin Docs            | Diag/ Proc              |
| Allergies | Vitals<br>and I/O                                                                                                                                                                                                                                                                                                                                                                                                                                                                                                                                                                                                                                                                                   | Abnormal/<br>Critical | Xray                      | Cardiac<br>Cath               | Meds/IVs<br>Active        | Active<br>Orders    | Alerts             | Tran-<br>scription        | ABGs           | RN Key Values        | Diagnostic<br>Procedure |
|           | Height/                                                                                                                                                                                                                                                                                                                                                                                                                                                                                                                                                                                                                                                                                             | Recent                | CT Scan                   | EKG                           | Scheduled                 | Active<br>Med       |                    |                           | Pulm<br>Fxn    | Clinical Notes       |                         |
|           | Weight                                                                                                                                                                                                                                                                                                                                                                                                                                                                                                                                                                                                                                                                                              | Labs                  |                           |                               | Meds                      | Orders              |                    |                           | Tests          |                      |                         |
|           | Pain                                                                                                                                                                                                                                                                                                                                                                                                                                                                                                                                                                                                                                                                                                | Hematology            | MRI                       | Echo                          | PRN MAR                   | Diet<br>Orders      |                    |                           | Sleep          | Rehab<br>Assessments |                         |
|           | BP<br>Graph                                                                                                                                                                                                                                                                                                                                                                                                                                                                                                                                                                                                                                                                                         | Chemistry             | Ultrasound                | EPS Lab                       | Unspecified<br>MAR        | Completed<br>Orders |                    |                           |                | RT Assessments       |                         |
|           | POC<br>Glucose                                                                                                                                                                                                                                                                                                                                                                                                                                                                                                                                                                                                                                                                                      | UA                    | Inter-<br>ventional       | Endovasc-<br>ular Svcs<br>BVI | Home Meds                 | Med<br>Orders       |                    |                           |                | RN Assessment        |                         |
|           |                                                                                                                                                                                                                                                                                                                                                                                                                                                                                                                                                                                                                                                                                                     | ABGs                  | Nuclear<br>Medicine       | Vascular<br>Studies           | Meds/IVs<br>DC'd          | Nursing<br>Orders   |                    |                           |                | Case Manager         |                         |
|           |                                                                                                                                                                                                                                                                                                                                                                                                                                                                                                                                                                                                                                                                                                     | Coagulation           | PET Scan                  | BHI Nuclear<br>Cardiology     |                           | DC'd Med<br>Orders  |                    |                           |                | Emergency<br>Contact |                         |
|           |                                                                                                                                                                                                                                                                                                                                                                                                                                                                                                                                                                                                                                                                                                     | Transfusion<br>Svcs   | Women's<br>Center         | TEE                           |                           |                     |                    |                           |                | Advance<br>Directive |                         |
|           |                                                                                                                                                                                                                                                                                                                                                                                                                                                                                                                                                                                                                                                                                                     | Microbiology          | Imaging<br>Archive        | Stress                        |                           |                     |                    |                           |                |                      |                         |
|           |                                                                                                                                                                                                                                                                                                                                                                                                                                                                                                                                                                                                                                                                                                     | Pathology             |                           | Holter<br>Monitor             |                           |                     |                    |                           | <u> </u>       |                      |                         |
|           |                                                                                                                                                                                                                                                                                                                                                                                                                                                                                                                                                                                                                                                                                                     | Ref Lab               |                           |                               |                           |                     |                    |                           |                |                      |                         |
|           |                                                                                                                                                                                                                                                                                                                                                                                                                                                                                                                                                                                                                                                                                                     | Drug Levels           |                           |                               |                           |                     |                    |                           |                |                      |                         |

**Results by Tab** 