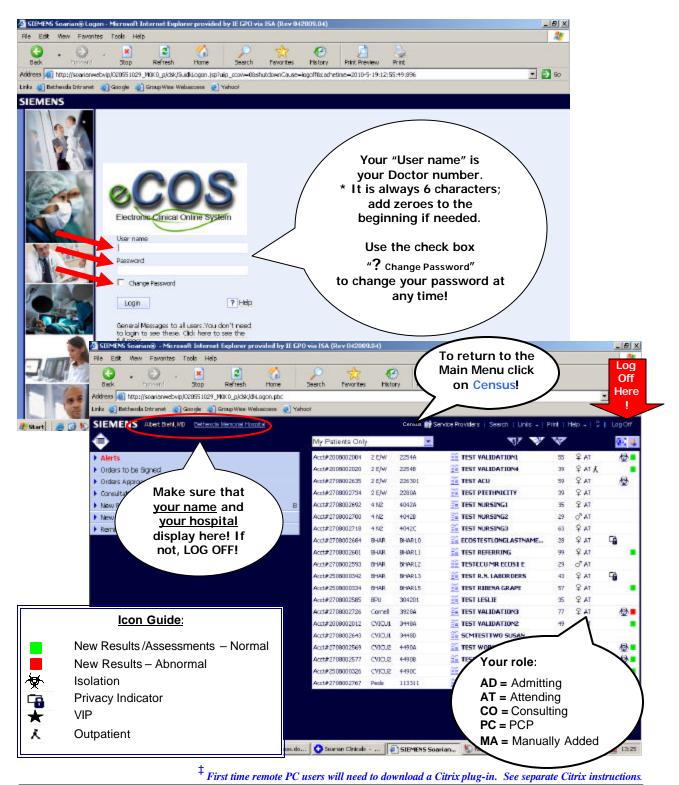

**Bethesda Memorial Hospital** proudly introduces Siemens' new Clinical Information System that we have named 'eCOS' (*electronic Clinical Online System*). You can access eCOS through the **Bethesda Intranet** by selecting PHYSICIANS and then PHYSICIAN ACCESS while in the hospital or using the following URL in your web-browser from your practice or home office: <u>http://bcsg.bethesdahealthcare.com</u><sup>‡</sup>.