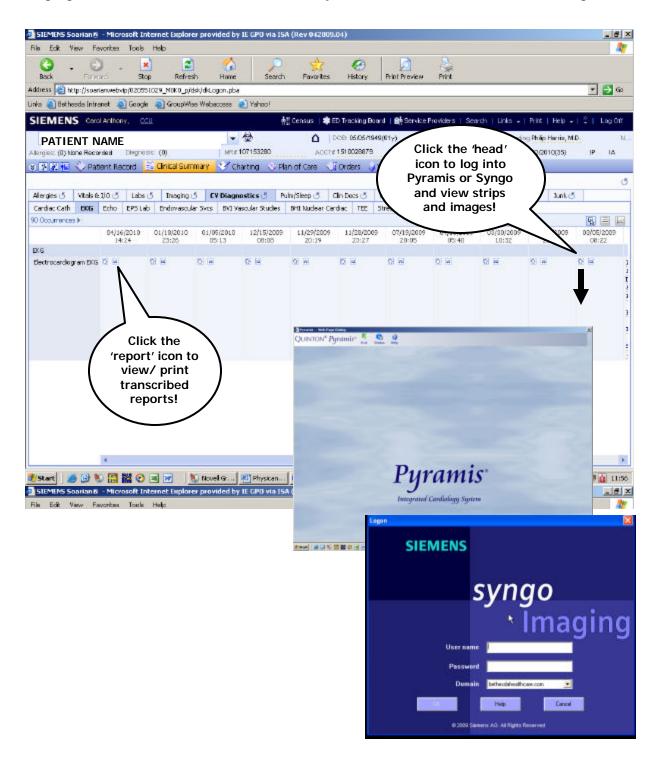

#### **Results** (continued)

For dictated results, click on the '**report**' icon:

Some systems are *linked* to **eCOS** – use the '**head**' icon to **D** access **Syngo** for Imaging, Echos and Vascular studies and **Pyramis** for EKGs & Holter Monitoring.