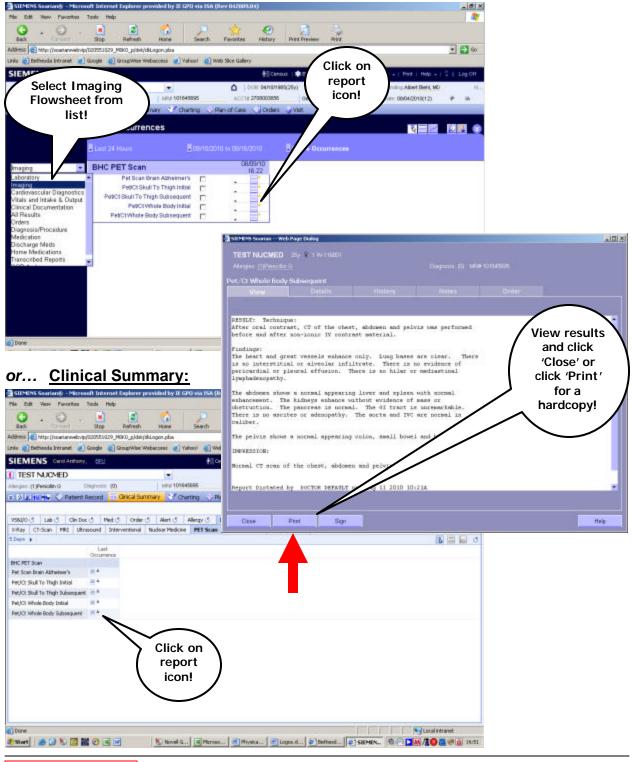

#### **Print Imaging Results**

To print Imaging Reports, use the **Patient Record** or **Clinical Summary** task cards to retrieve the results. Click on the icon:

#### Patient Record: